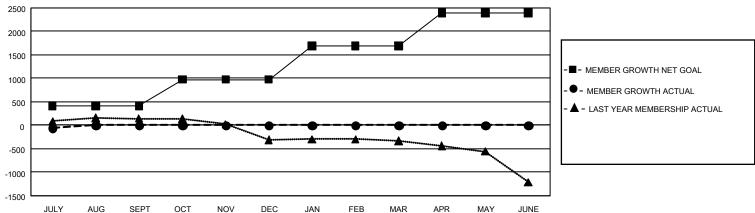

## GMT Constitutional Area 7, Group A

REPORT DOES NOT INCLUDE CLUBS IN UNDISTRICTED AREAS.

| Clubs         |               |             |               | Members               |                        |                         |                                                    |  |
|---------------|---------------|-------------|---------------|-----------------------|------------------------|-------------------------|----------------------------------------------------|--|
|               | RESULTS FOR   | R 2020-2021 |               | RESULTS FOR 2020-2021 |                        |                         |                                                    |  |
| QUARTER       | NEW CLUB GOAL | NEW CLUBS   | DROPPED CLUBS | QUARTER MEM           | BER GROWTH NET<br>GOAL | MEMBER GROWTH<br>ACTUAL | DROPPED<br>MEMBERS ACTUAL<br>(including transfers) |  |
| JULY/AUG/SEPT | 0             | 1           | 7             | JULY/AUG/SEPT         | 416                    | 264                     | 282                                                |  |
| OCT/NOV/DEC   | 6             | 0           | 0             | OCT/NOV/DEC           | 559                    | 0                       | 0                                                  |  |
| JAN/FEB/MAR   | 18            | 0           | 0             | JAN/FEB/MAR           | 711                    | 0                       | 0                                                  |  |
| APR/MAY/JUNE  | 30            | 0           | 0             | APR/MAY/JUNE          | 708                    | 0                       | 0                                                  |  |