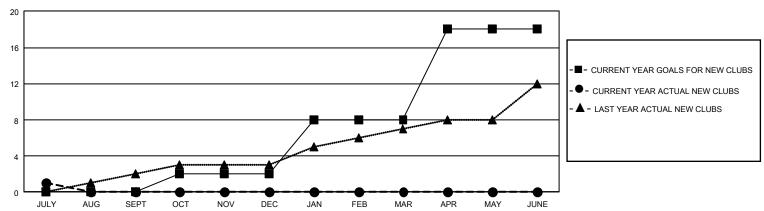

## GMT Constitutional Area 7, Group A

REPORT DOES NOT INCLUDE CLUBS IN UNDISTRICTED AREAS.

| Clubs         |               |             |               | Members               |                        |                         |                                                    |  |
|---------------|---------------|-------------|---------------|-----------------------|------------------------|-------------------------|----------------------------------------------------|--|
|               | RESULTS FOR   | R 2020-2021 |               | RESULTS FOR 2020-2021 |                        |                         |                                                    |  |
| QUARTER       | NEW CLUB GOAL | NEW CLUBS   | DROPPED CLUBS | QUARTER MEM           | BER GROWTH NET<br>GOAL | MEMBER GROWTH<br>ACTUAL | DROPPED<br>MEMBERS ACTUAL<br>(including transfers) |  |
| JULY/AUG/SEPT | 0             | 1           | 7             | JULY/AUG/SEPT         | 416                    | 264                     | 282                                                |  |
| OCT/NOV/DEC   | 6             | 0           | 0             | OCT/NOV/DEC           | 559                    | 0                       | 0                                                  |  |
| JAN/FEB/MAR   | 18            | 0           | 0             | JAN/FEB/MAR           | 711                    | 0                       | 0                                                  |  |
| APR/MAY/JUNE  | 30            | 0           | 0             | APR/MAY/JUNE          | 708                    | 0                       | 0                                                  |  |